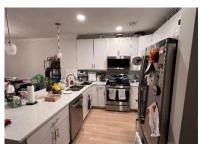

# of Bedrooms: 1
# of Bathrooms: 1

Parking: Surface

Sq. Ft.: 909

Heating: Forced Hot Water with

Gas

Appliances: Dishwasher, Range,

Microwave

Features: Central A/C