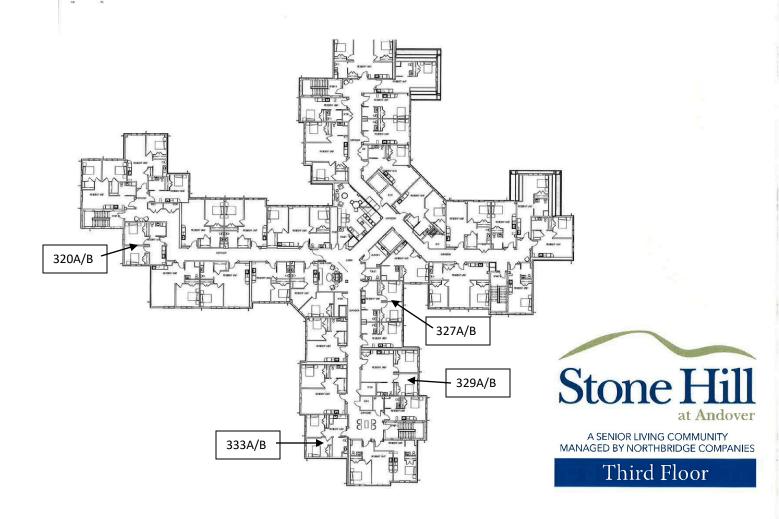

#### **Affordable Room Locations**

|       |      | l .      |        |          |          |
|-------|------|----------|--------|----------|----------|
| Apt.# | Cat. | Inc. Lev | Sq. Ft | 1 person | 2 person |
| 327A  | Low  | 60%      | 509    | 2,430    | 2,777    |
| 327B  | Low  | 60%      |        | 2,430    | 2,777    |
| 218A  | Low  | 60%      | 531    | 2,430    | 2,777    |
| 218B  | Mod  | 80%      |        | 3,401    | 3,887    |
| 230A  | Mod  | 80%      | 535    | 3,401    | 3,887    |
| 230B  | Mod  | 80%      |        | 3,401    | 3,887    |
| 320A  | Mod  | 80%      | 531    | 3,401    | 3,887    |
| 320B  | Mod  | 80%      |        | 3,401    | 3,887    |
| 333A  | Mod  | 80%      | 535    | 3,401    | 3,887    |
| 333B  | Mod  | 80%      |        | 3,401    | 3,887    |
| 226A  | High | 100%     | 735    | 4,373    | 4,998    |
| 226B  | High | 100%     |        | 4,373    | 4,998    |
| 329A  | High | 100%     | 735    | 4,373    | 4,998    |
| 329B  | High | 100%     |        | 4,373    | 4,998    |