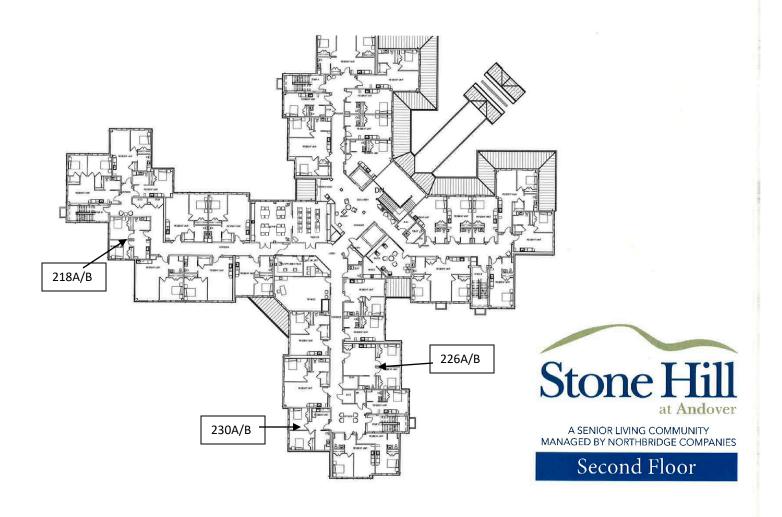

#### **Affordable Room Locations**

|       |      | l .      |        |          |          |
|-------|------|----------|--------|----------|----------|
| Apt.# | Cat. | Inc. Lev | Sq. Ft | 1 person | 2 person |
| 327A  | Low  | 60%      | 509    | 2,430    | 2,777    |
| 327B  | Low  | 60%      |        | 2,430    | 2,777    |
| 218A  | Low  | 60%      | 531    | 2,430    | 2,777    |
| 218B  | Mod  | 80%      |        | 3,401    | 3,887    |
| 230A  | Mod  | 80%      | 535    | 3,401    | 3,887    |
| 230B  | Mod  | 80%      |        | 3,401    | 3,887    |
| 320A  | Mod  | 80%      | 531    | 3,401    | 3,887    |
| 320B  | Mod  | 80%      |        | 3,401    | 3,887    |
| 333A  | Mod  | 80%      | 535    | 3,401    | 3,887    |
| 333B  | Mod  | 80%      |        | 3,401    | 3,887    |
| 226A  | High | 100%     | 735    | 4,373    | 4,998    |
| 226B  | High | 100%     |        | 4,373    | 4,998    |
| 329A  | High | 100%     | 735    | 4,373    | 4,998    |
| 329B  | High | 100%     |        | 4,373    | 4,998    |