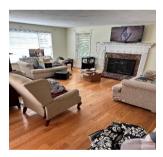

# of Bedrooms: 3 # of Bathrooms: 2.5

Parking: 1 Car Garage

Sq. Ft.: 1792

Heating: Forced Hot Air with Gas

Appliances: Dishwasher, Range,

Hood

Features: Hardwood Floors

HOA Fee: \$48 / Month