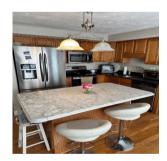

# of Bedrooms: 3 # of Bathrooms: 2.5

Parking: 1 Car Garage

Sq. Ft.: 1792

Heating: Forced Hot Air with Gas

Appliances: Dishwasher, Range,

Hood

Features: Hardwood Floors

HOA Fee: \$48 / Month